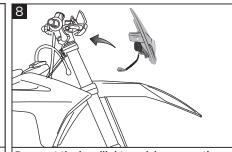

Remount the headlight mask by connecting the connector.

Rimontare la mascherina collegando il connettore.