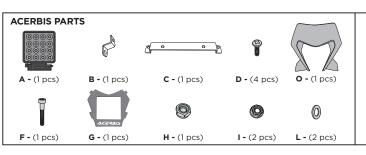

# ACER313

# HEADLIGHT VSL KTM 2024

MASCHERINA VSL KTM 2024

COD. 500009161 REV.

Remove the original headlight mask by unplugging the connector. Rimuovere la mascherina originale

scollegando il connettore.

**OEM PARTS** 

T

M - (3 pcs)

Remove the screws (M), the headlight and its frame from the original mask.

Togliere le viti (M) e rimuovere il faro ed il telaietto dalla mascherina originale.

Tighten the top bracket (C) to the Acerbis headlight (A) using the screws (D). Assembly the lower bracket (B) through the screw (F), the washers (L) and then nut (H), without tightening.

Avvitare la staffa superiore (C) al faro Acerbis (A) attraverso le viti (D). Assemblare la staffa inferiore (B) tramite la vite (F), le rondelle (L) ed il dado (H), senza stringere.

Insert the headlight (A) and secure at the frame with the remaining bracket screws (D) and the nuts (I).

Inserire il faro (A) e fissare al telaietto con le rimanenti viti staffa (D) e i dadi (I).

Slightly tighten the lower bracket screw (F) previously entered, putting in position the hole for the upper screw (M). Assemble the screw (M) and tighten both screws fully.

Stringere leggermente la vite staffa inferiore (F) precedentemente inserita, mettendo in posizione il foro per la vite superiore (M). Assemblare la vite (M) e stringere completamente entrambe le viti.

Insert the frame (G) as shown in figure.

Inserire la cornice (G) come mostrato in figura.