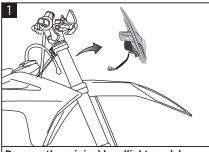

# HEADLIGHT VSL KTM 2024

MASCHERINA VSL KTM 2024

COD. 500009161 REV.

Remove the original headlight mask by unplugging the connector. Rimuovere la mascherina originale

scollegando il connettore.

**OEM PARTS** 

T

M - (3 pcs)

Remove the screws (M), the headlight and its frame from the original mask.

Togliere le viti (M) e rimuovere il faro ed il telaietto dalla mascherina originale.

Tighten the top bracket (C) to the Acerbis headlight (A) using the screws (D). Assembly the lower bracket (B) through the screw (F), the washers (L) and then nut (H), without tightening.