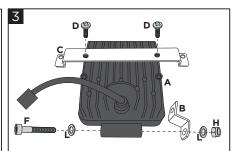

T

M - (3 pcs)

Remove the screws (M), the headlight and its frame from the original mask.

Togliere le viti (M) e rimuovere il faro ed il telaietto dalla mascherina originale.

Tighten the top bracket (C) to the Acerbis headlight (A) using the screws (D). Assembly the lower bracket (B) through the screw (F), the washers (L) and then nut (H), without tightening.

Avvitare la staffa superiore (C) al faro Acerbis (A) attraverso le viti (D). Assemblare la staffa inferiore (B) tramite la vite (F), le rondelle (L) ed il dado (H), senza stringere.

Insert the headlight (A) and secure at the frame with the remaining bracket screws (D) and the nuts (I).