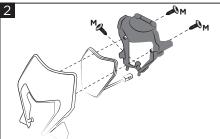

T

M - (3 pcs)

Remove the screws (M), the headlight and its frame from the original mask.

Togliere le viti (M) e rimuovere il faro ed il telaietto dalla mascherina originale.

Tighten the top bracket (C) to the Acerbis headlight (A) using the screws (D). Assembly the lower bracket (B) through the screw (F), the washers (L) and then nut (H), without tightening.

Avvitare la staffa superiore (C) al faro Acerbis (A) attraverso le viti (D). Assemblare la staffa inferiore (B) tramite la vite (F), le rondelle (L) ed il dado (H), senza stringere.

Insert the headlight (A) and secure at the frame with the remaining bracket screws (D) and the nuts (I).