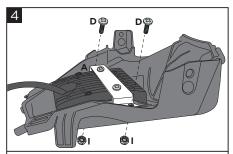

Inserire il faro (A) e fissare al telaietto con le rimanenti viti staffa (D) e i dadi (I).

Slightly tighten the lower bracket screw (F) previously entered, putting in position the hole for the upper screw (M). Assemble the screw (M) and tighten both screws fully.