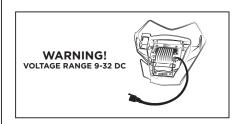

## **WARNING!**

Off road motorcycle lights are subject to damage and wear caused by vibration. Always check your lights before riding at night. Be sure you follow these instructions thoroughly. If the headlight falls off, it can jam the front wheel. Do not secure cables with number plate mounting straps. Use the guides provided. Before riding, check that all cables, holes, and controls function properly. The rubber mounting straps are subject to degradation from atmospheric pollutants. Always inspect them before riding. Never ride unless all the four mounting straps are properly installed and in good condition. If you have any questions regarding the fitment or installation of this product please contact your local Acerbis dealer. Acerbis recommends that installation must be done by a licensed mechanic and that only Acerbis' original parts are used during installation. Acerbis makes no guarantees or representations, express or implied, regarding the fitment of its product for any particular purpose. Acerbis makes no guarantees or representations, express or implied, regarding the extent to which its products protect individuals or property from injury or death or damage.