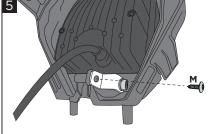

Stringere leggermente la vite staffa inferiore (F) precedentemente inserita, mettendo in posizione il foro per la vite superiore (M). Assemblare la vite (M) e stringere completamente entrambe le viti.