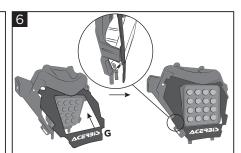

Insert the frame (G) as shown in figure.

Inserire la cornice (G) come mostrato in figura.