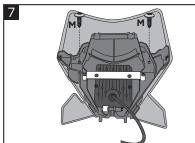

# **HEADLIGHT VSL KTM 2024**MASCHERINA VSL KTM 2024

500009161 REV.1

COD.

Fix the internal frame in the mask using the original screws (M).

Fissare il telaiatto interno pella mascherina

Fissare il telaietto interno nella mascherina tramite le viti originali (M).